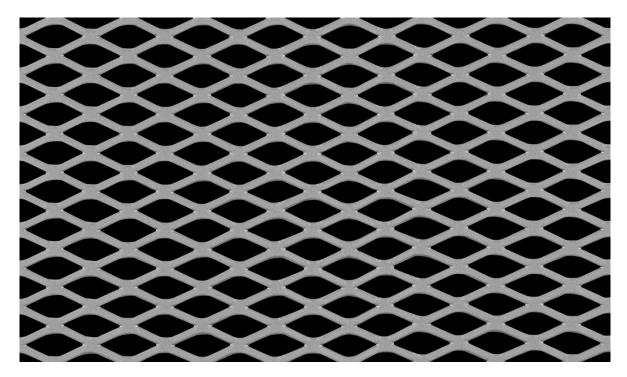

## **Expanded Metal - Product Data Sheet**

Mesh Ref No: 19-94SF 316 Flattened Stainless Steel Mesh

LW Aperture:15.00mmStrand Width:1.80mmSW Aperture:5.30mmThickness:0.90mmWeight:2.90 kg / m2Open Area:62%

Material: Stainless Steel – Grade 316 to BS EN 1.4401

Sheet Size: 1250mm LWD x 2500mm SWD

All expanded metal products are manufactured from a single piece of raw material and are created as a continuous mesh with no joints or loose strands. The finished product has a greater strength to weight ratio than the un-expanded parent material. Available in sheets or coil form (certain products only). Expanded metal by its very nature is a green product with almost no wastage arising from the manufacturing process.